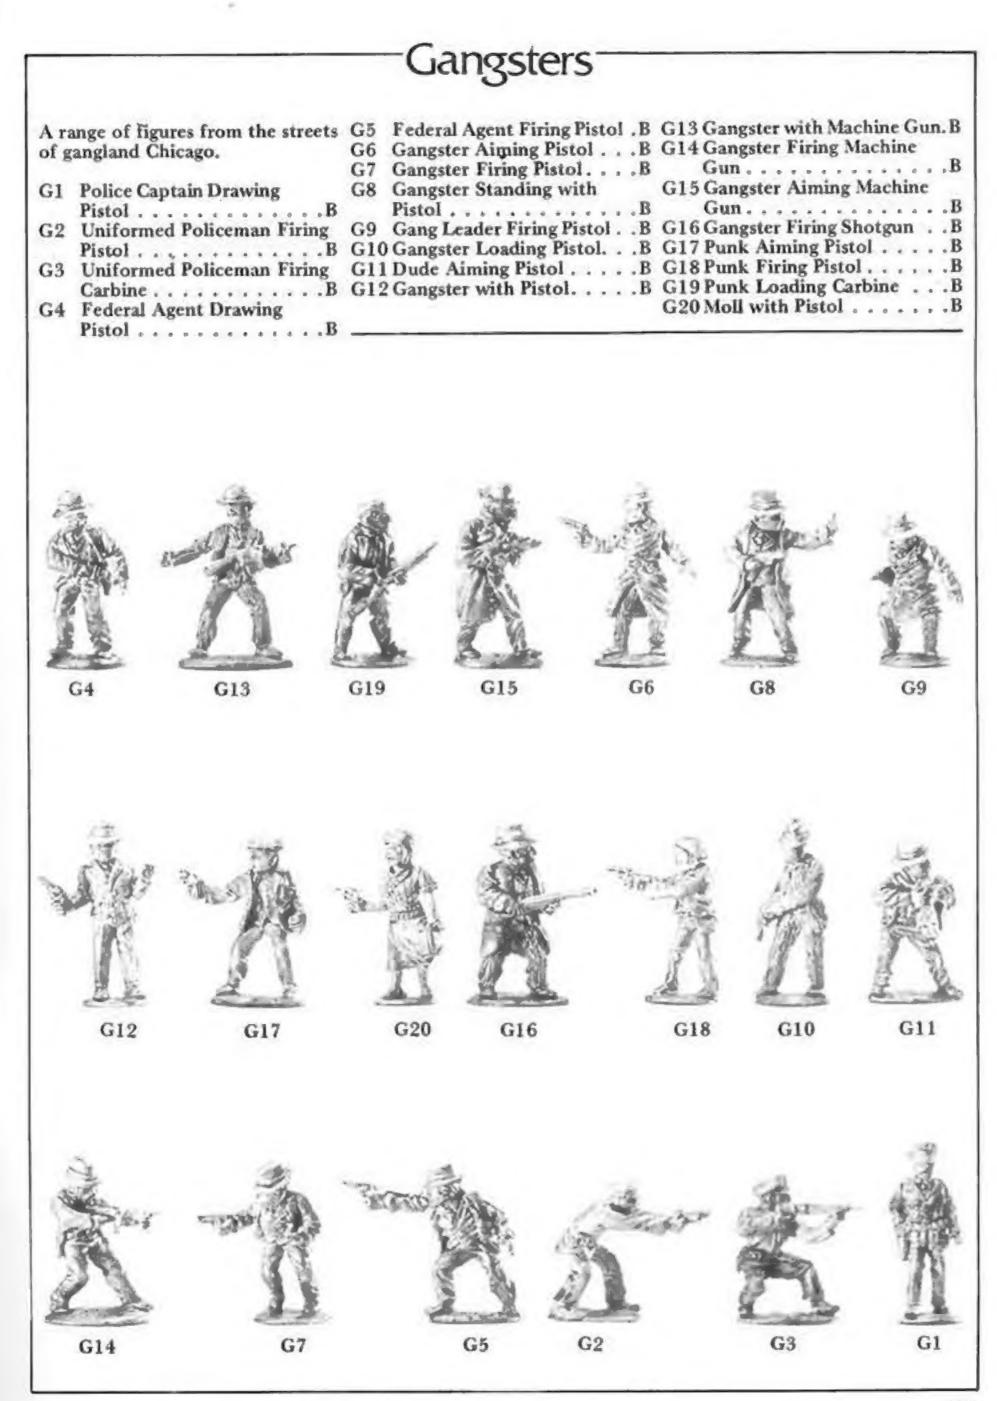

|
|      | Mounted Bowman F                |
| M114 | Mounted Armoured                |
|      | Swordsman                       |
| M115 | Mounted Armoured                |
|      | Spearman                        |
| M116 | Armoured Cavalry with           |
|      | Hand Weapon G                   |





M106



M114

M11



M16





# Malburians

A range of figures from the War of MLB2 Ir the Spanish Succession covering (3 the period 1702 – 1715. As the MLB3 Ir style of uniforms of the Infantry MLB4 Ir and Artillery of the French, Dutch, MLB5 Ir British and Bavarian armies were B similar during that period, the same MLB6 B figures can be used for them all. A MLB7 B

MLB1 Infantrymen Charging (3 figs) . . . . . . . . . . . . H MLB8





MLB14



MLB10

MLB15



MLB5



MLB7



MLB2







| -    |      | ~    |  |
|------|------|------|--|
| ( om | ing  | Soon |  |
| COIL | 111~ | Soon |  |
|      | 0    |      |  |

| DRAGONS                                            |
|----------------------------------------------------|
| DRAGONRIDERS                                       |
| WARRIORS OF CHAOS.                                 |
| LIZARDMEN                                          |
|                                                    |
| BOXED SETS OF RAL PARTHA RANGES:                   |
|                                                    |
| PERSONALITIES AND THINGS THAT GO BUMP IN THE NIGHT |
|                                                    |
| Send an SAE for lists of our latest releases!      |

YOUR LOCAL STOCKIST FOR CITADEL MINIATURES IS:



# Start y